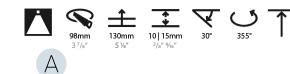

### GENERAL

| Series: Bioniq                                                                                                                                                                              |
|---------------------------------------------------------------------------------------------------------------------------------------------------------------------------------------------|
| Subseries: Bioniq Round Adjustable                                                                                                                                                          |
| Brand: Prolicht                                                                                                                                                                             |
| Division: Architectural                                                                                                                                                                     |
| Mounting Type: Recessed                                                                                                                                                                     |
| Mounting Location: Ceiling                                                                                                                                                                  |
| Subcategory: Downlight                                                                                                                                                                      |
| PHYSICAL                                                                                                                                                                                    |
| Shape: Round                                                                                                                                                                                |
| Diameter (mm): 107                                                                                                                                                                          |
| Diameter (in): $4\frac{3}{16}$                                                                                                                                                              |
| Height (mm): 112                                                                                                                                                                            |
| Height (in): $4\frac{7}{16}$                                                                                                                                                                |
| Ceiling Thickness (mm): 10 / 12.5 / 15                                                                                                                                                      |
| Ceiling Thickness (in): 3/8 or 1/2 or 9/16                                                                                                                                                  |
| Min. Recessing Depth (mm): 130                                                                                                                                                              |
| Min. Recessing Depth (in): 5 $\frac{1}{8}$                                                                                                                                                  |
| Light Distribution: Adjustable / Downlight                                                                                                                                                  |
| Weight (kg): 0.47                                                                                                                                                                           |
| Weight (lbs): 1.04                                                                                                                                                                          |
| Fixture Finish: SSR / BKV / CWI / CRY / HAB / UFT / ITA / RUA / FTG / MYG /<br>LOD / PUS / FRO / FUP / KIA / POP / BLS / SPG / MEY / GOH / GUM / CHC /<br>COM / ABZ / JAG / OBR / MOS / ROR |
| Fixture Material: Aluminum Die Cast                                                                                                                                                         |
| Cut-out Measurements: 98mm / 3 7/8"                                                                                                                                                         |
| ELECTRICAL                                                                                                                                                                                  |
| Lamp Type: LED (Zhaga Standard)                                                                                                                                                             |
| Input Wattage (W): 13.2 / 16.5                                                                                                                                                              |
| Total Output Wattage (W): 12 / 15                                                                                                                                                           |

### OPTICAL

Reflector°: 10 Adjustability: Rotational 355°; Tilt 30°