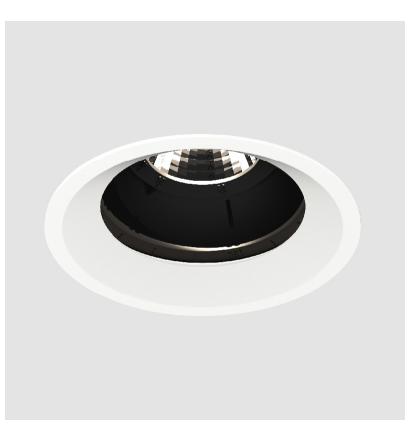

en Group Inc. © 2024, T 1800-388-3382, F 416-247-9319, www.zaneen.com

Available for International specifications by adding 'INT' at the end of the existing Model #. For assistance on 'custom' specifications, contact zteam@zaneen.com. In a constant effort to supply the best product, we reserve the right to change specifications or materials without notice. The most recent specification sheets are found at zaneen.com

| TYPE<br>SPECIFIER<br>QUANTITY<br>DATE | PROJECT   |  |  |  |
|---------------------------------------|-----------|--|--|--|
| QUANTITY                              | ТҮРЕ      |  |  |  |
|                                       | SPECIFIER |  |  |  |
| DATE                                  | QUANTITY  |  |  |  |
|                                       | DATE      |  |  |  |







Page 7/18

# ZANEEN.

## **BIONIQ ROUND ADJUSTABLE RECESSED**

A35236-

PROJECT

| PROJECT   |  |  |  |
|-----------|--|--|--|
| TYPE      |  |  |  |
| SPECIFIER |  |  |  |
| QUANTITY  |  |  |  |
| DATE      |  |  |  |



Zaneen Group Inc. © 2024, T 1800-388-3382, F 416-247-9319, www.zaneen.com

## **BIONIQ ROUND ADJUSTABLE RECESSED**

#### A35239-

Finishes Reflector base number Color Temperature (Diamond) Options

1. To build a product code in our configurator select the specify button on the base model # product page

2. To build a manual product code on this datasheet choose from the options listed below in blue font and add the suffix to the base model #

#### GENERAL

| Weight (lbs): 1.07<br>Fixture Finish: SSR / BKV / CWI / CRY / HAB / UFT / ITA / RUA / FTG / MYG /<br>LOD / PU