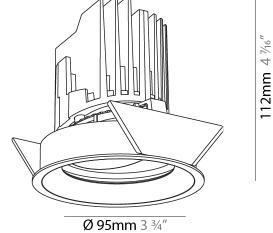

### GENERAL

| Series: Bioniq                                                                                                                                                                              |
|---------------------------------------------------------------------------------------------------------------------------------------------------------------------------------------------|
| Subseries: Bioniq Round Adjustable                                                                                                                                                          |
| Brand: Prolicht                                                                                                                                                                             |
| Division: Architectural                                                                                                                                                                     |
| Mounting Type: Recessed                                                                                                                                                                     |
| Mounting Location: Ceiling                                                                                                                                                                  |
| Subcategory: Downlight                                                                                                                                                                      |
| PHYSICAL                                                                                                                                                                                    |
| Shape: Round                                                                                                                                                                                |
| Diameter (mm): 107                                                                                                                                                                          |
| Diameter (in): $4\frac{3}{16}$                                                                                                                                                              |
| Height (mm): 112                                                                                                                                                                            |
| Height (in): $4\frac{7}{16}$                                                                                                                                                                |
| Ceiling Thickness (mm): 10 / 12.5 / 15                                                                                                                                                      |
| Ceiling Thickness (in): 3/8 or 1/2 or 9/16                                                                                                                                                  |
| Min. Recessing Depth (mm): 130                                                                                                                                                              |
| Min. Recessing Depth (in): 5 $\frac{1}{8}$                                                                                                                                                  |
| Light Distribution: Adjustable / Downlight                                                                                                                                                  |
| Weight (kg): 0.47                                                                                                                                                                           |
| Weight (lbs): 1.04                                                                                                                                                                          |
| Fixture Finish: SSR / BKV / CWI / CRY / HAB / UFT / ITA / RUA / FTG / MYG /<br>LOD / PUS / FRO / FUP / KIA / POP / BLS / SPG / MEY / GOH / GUM / CHC /<br>COM / ABZ / JAG / OBR / MOS / ROR |
| Fixture Material: Aluminum Die Cast                                                                                                                                                         |
| Cut-out Measurements: 98mm / 3 7/8"                                                                                                                                                         |
| ELECTRICAL                                                                                                                                                                                  |
| Lamp Type: LED (Zhaga Standard)                                                                                                                                                             |
| Input Wattage (W): 13.2 / 16.5                                                                                                                                                              |
| Total Output Wattage (W): 12 / 15                                                                                                                                                           |