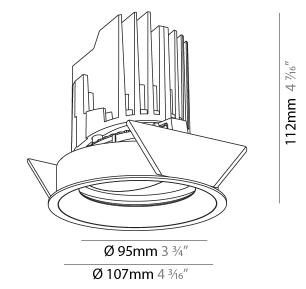

### GENERAL

| Series: Bioniq                                                                                                                                                                              |
|---------------------------------------------------------------------------------------------------------------------------------------------------------------------------------------------|
| Subseries: Bioniq Round Adjustable                                                                                                                                                          |
| Brand: Prolicht                                                                                                                                                                             |
| Division: Architectural                                                                                                                                                                     |
| Mounting Type: Recessed                                                                                                                                                                     |
| Mounting Location: Ceiling                                                                                                                                                                  |
| Subcategory: Downlight                                                                                                                                                                      |
| PHYSICAL                                                                                                                                                                                    |
| Shape: Round                                                                                                                                                                                |
| Diameter (mm): 107                                                                                                                                                                          |
| Diameter (in): $4\frac{3}{16}$                                                                                                                                                              |
| Height (mm): 112                                                                                                                                                                            |
| Height (in): $4\frac{7}{16}$                                                                                                                                                                |
| Ceiling Thickness (mm): 10 / 12.5 / 15                                                                                                                                                      |
| Ceiling Thickness (in): 3/8 or 1/2 or 9/16                                                                                                                                                  |
| Min. Recessing Depth (mm): 130                                                                                                                                                              |
| Min. Recessing Depth (in): 5 $\frac{1}{8}$                                                                                                                                                  |
| Light Distribution: Adjustable / Downlight                                                                                                                                                  |
| Weight (kg): 0.47                                                                                                                                                                           |
| Weight (lbs): 1.04                                                                                                                                                                          |
| Fixture Finish: SSR / BKV / CWI / CRY / HAB / UFT / ITA / RUA / FTG / MYG /<br>LOD / PUS / FRO / FUP / KIA / POP / BLS / SPG / MEY / GOH / GUM / CHC /<br>COM / ABZ / JAG / OBR / MOS / ROR |
| Fixture Material: Aluminum Die Cast                                                                                                                                                         |
| Cut-out Measurements: 98mm / 3 7/8"                                                                                                                                                         |
| ELECTRICAL                                                                                                                                                                                  |
| Lamp Type: LED (Zhaga Standard)                                                                                                                                                             |
| Input Wattage (W): 13.2 / 16.5                                                                                                                                                              |
| Total Output Wattage (W): 12 / 15                                                                                                                                                           |

| Total Output Wattage (W): 12 / 15                                                    |
|--------------------------------------------------------------------------------------|
| Dimming: Tri-Mode (Non-Dimming and Phase Dimming (120Vac only)<br>and 0-10V Dimming) |
| Driver Included: No                                                                  |
| Driver Location: Recessed Housing                                                    |
| Driver Type: Constant Current - Universal                                            |
| Driver Class: Class 2                                                                |
| Housing: See components                                                              |
| Input Voltage (V): 120 - 277                                                         |
| Constant Current (MA): 350                                                           |
|                                                                                      |