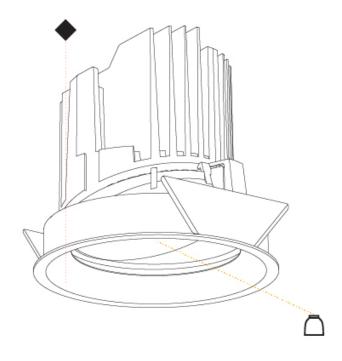

#### GENERAL

| CEREIO IE                                                                                                                                                                              |  |
|----------------------------------------------------------------------------------------------------------------------------------------------------------------------------------------|--|
| Series: Bioniq                                                                                                                                                                         |  |
| Subseries: Bioniq Round Adjustable                                                                                                                                                     |  |
| Brand: Prolicht                                                                                                                                                                        |  |
| Division: Architectural                                                                                                                                                                |  |
| Mounting Type: Recessed                                                                                                                                                                |  |
| Mounting Location: Ceiling                                                                                                                                                             |  |
| Subcategory: Downlight                                                                                                                                                                 |  |
| PHYSICAL                                                                                                                                                                               |  |
| Shape: Round                                                                                                                                                                           |  |
| Diameter (mm): 139                                                                                                                                                                     |  |
| Diameter (in): 5 <sup>1</sup> / <sub>2</sub>                                                                                                                                           |  |
| Height (mm): 137                                                                                                                                                                       |  |
| Height (in): $5\frac{3}{8}$                                                                                                                                                            |  |
| Ceiling Thickness (mm): 10 / 12.5 / 15                                                                                                                                                 |  |
| Ceiling Thickness (in): 3/8 or 1/2 or 9/16                                                                                                                                             |  |
| Min. Recessing Depth (mm): 150                                                                                                                                                         |  |
| Min. Recessing Depth (in): 5 1/8                                                                                                                                                       |  |
| Light Distribution: Adjustable / Downlight                                                                                                                                             |  |
| Weight (kg): 0.836                                                                                                                                                                     |  |
| Weight (lbs): 1.84                                                                                                                                                                     |  |
| Fixture Finish: SSR / BKV / CWI / CRY / HAB / UFT / ITA / RUA / FTG / MY<br>LOD / PUS / FRO / FUP / KIA / POP / BLS / SPG / MEY / GOH / GUM / CHO<br>COM / ABZ / JAG / OBR / MOS / ROR |  |
| Fixture Material: Aluminum Die Cast                                                                                                                                                    |  |
| Cut-out Measurements: 130mm / 5 1/8"                                                                                                                                                   |  |
| ELECTRICAL                                                                                                                                                                             |  |
|                                                                                                                                                                                        |  |