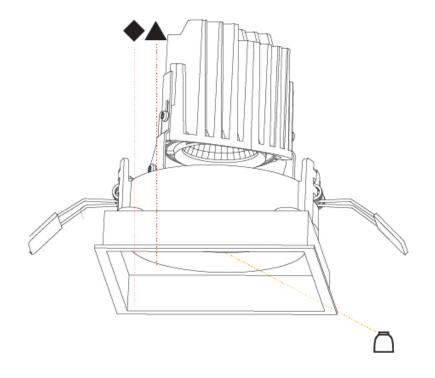

### OPTICAL

Reflector°: 10 Adjustability: Rotational 355°; Tilt 30°

### Adjustability: Rotational 355°; Tilt 30°