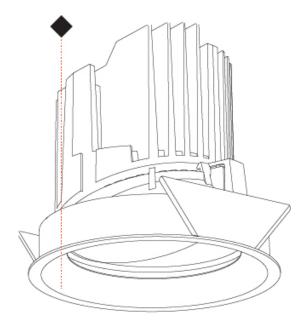

### GENERAL

| Series: Bioniq                                                                                                                                                                              |
|---------------------------------------------------------------------------------------------------------------------------------------------------------------------------------------------|
| Subseries: Bioniq Round Adjustable                                                                                                                                                          |
| Brand: Prolicht                                                                                                                                                                             |
| Division: Architectural                                                                                                                                                                     |
| Mounting Type: Recessed                                                                                                                                                                     |
| Mounting Location: Ceiling                                                                                                                                                                  |
| Subcategory: Downlight                                                                                                                                                                      |
| PHYSICAL                                                                                                                                                                                    |
| Shape: Round                                                                                                                                                                                |
| Diameter (mm): 107                                                                                                                                                                          |
| Diameter (in): $4\frac{3}{16}$                                                                                                                                                              |
| Height (mm): 112                                                                                                                                                                            |
| Height (in): $4\frac{7}{16}$                                                                                                                                                                |
| Ceiling Thickness (mm): 10 / 12.5 / 15                                                                                                                                                      |
| Ceiling Thickness (in): 3/8 or 1/2 or 9/16                                                                                                                                                  |
| Min. Recessing Depth (mm): 130                                                                                                                                                              |
| Min. Recessing Depth (in): 5 $\frac{1}{8}$                                                                                                                                                  |
| Light Distribution: Adjustable / Downlight                                                                                                                                                  |
| Weight (kg): 0.47                                                                                                                                                                           |
| Weight (lbs): 1.04                                                                                                                                                                          |
| Fixture Finish: SSR / BKV / CWI / CRY / HAB / UFT / ITA / RUA / FTG / MYG /<br>LOD / PUS / FRO / FUP / KIA / POP / BLS / SPG / MEY / GOH / GUM / CHC /<br>COM / ABZ / JAG / OBR / MOS / ROR |
| Fixture Material: Aluminum Die Cast                                                                                                                                                         |
| Cut-out Measurements: 98mm / 3 7/8"                                                                                                                                                         |
| ELECTRICAL                                                                                                                                                                                  |
| Lamp Type: LED (Zhaga Standard)                                                                                                                                                             |
| Input Wattage (W): 13.2 / 16.5                                                                                                                                                              |
| Total Output Wattage (W): 12 / 15                                                                                                                                                           |

| Total Output Wattage (W): 12 / 15                                                    |
|--------------------------------------------------------------------------------------|
| Dimming: Tri-Mode (Non-Dimming and Phase Dimming (120Vac only)<br>and 0-10V Dimming) |
| Driver Included: No                                                                  |
| Driver Location: Recessed Housing                                                    |
| Driver Type: Constant Current - Universal                                            |
| Driver Class: Class 2                                                                |
| Housing: See components                                                              |
| Input Voltage (V): 120 - 277                                                         |
| Constant Current (MA): 350                                                           |
|                                                                                      |