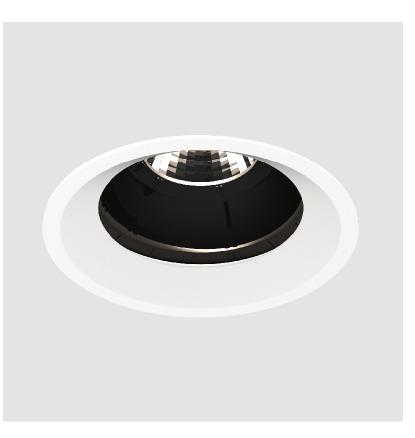

## **BIONIQ ROUND ADJUSTABLE RECESSED**

### GENERAL

| Series: Bioniq                                                                                                                                                                              |
|---------------------------------------------------------------------------------------------------------------------------------------------------------------------------------------------|
| Subseries: Bioniq Round Adjustable                                                                                                                                                          |
| Brand: Prolicht                                                                                                                                                                             |
| Division: Architectural                                                                                                                                                                     |
| Mounting Type: Recessed                                                                                                                                                                     |
| Mounting Location: Ceiling                                                                                                                                                                  |
| Subcategory: Downlight                                                                                                                                                                      |
| PHYSICAL                                                                                                                                                                                    |
| Shape: Round                                                                                                                                                                                |
| Diameter (mm): 107                                                                                                                                                                          |
| Diameter (in): $4\frac{3}{16}$                                                                                                                                                              |
| Height (mm): 112                                                                                                                                                                            |
| Height (in): $4\frac{7}{16}$                                                                                                                                                                |
| Ceiling Thickness (mm): 10 / 12.5 / 15                                                                                                                                                      |
| Ceiling Thickness (in): 3/8 or 1/2 or 9/16                                                                                                                                                  |
| Min. Recessing Depth (mm): 130                                                                                                                                                              |
| Min. Recessing Depth (in): 5 $\frac{1}{8}$                                                                                                                                                  |
| Light Distribution: Adjustable / Downlight                                                                                                                                                  |
| Weight (kg): 0.47                                                                                                                                                                           |
| Weight (lbs): 1.04                                                                                                                                                                          |
| Fixture Finish: SSR / BKV / CWI / CRY / HAB / UFT / ITA / RUA / FTG / MYG /<br>LOD / PUS / FRO / FUP / KIA / POP / BLS / SPG / MEY / GOH / GUM / CHC /<br>COM / ABZ / JAG / OBR / MOS / ROR |
| Fixture Material: Aluminum Die Cast                                                                                                                                                         |
| Cut-out Measurements: 98mm / 3 7/8"                                                                                                                                                         |
| ELECTRICAL                                                                                                                                                                                  |
| Lamp Type: LED (Zhaga Standard)                                                                                                                                                             |
| Input Wattage (W): 13.2 / 16.5                                                                                                                                                              |
| Total Output Wattage (W): 12 / 15                                                                                                                                                           |