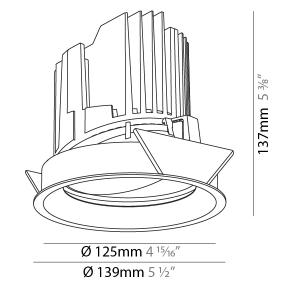

#### GENERAL

| CEREIO IE                                                                                                                                                                              |  |
|----------------------------------------------------------------------------------------------------------------------------------------------------------------------------------------|--|
| Series: Bioniq                                                                                                                                                                         |  |
| Subseries: Bioniq Round Adjustable                                                                                                                                                     |  |
| Brand: Prolicht                                                                                                                                                                        |  |
| Division: Architectural                                                                                                                                                                |  |
| Mounting Type: Recessed                                                                                                                                                                |  |
| Mounting Location: Ceiling                                                                                                                                                             |  |
| Subcategory: Downlight                                                                                                                                                                 |  |
| PHYSICAL                                                                                                                                                                               |  |
| Shape: Round                                                                                                                                                                           |  |
| Diameter (mm): 139                                                                                                                                                                     |  |
| Diameter (in): 5 <sup>1</sup> / <sub>2</sub>                                                                                                                                           |  |
| Height (mm): 137                                                                                                                                                                       |  |
| Height (in): $5\frac{3}{8}$                                                                                                                                                            |  |
| Ceiling Thickness (mm): 10 / 12.5 / 15                                                                                                                                                 |  |
| Ceiling Thickness (in): 3/8 or 1/2 or 9/16                                                                                                                                             |  |
| Min. Recessing Depth (mm): 150                                                                                                                                                         |  |
| Min. Recessing Depth (in): 5 1/8                                                                                                                                                       |  |
| Light Distribution: Adjustable / Downlight                                                                                                                                             |  |
| Weight (kg): 0.836                                                                                                                                                                     |  |
| Weight (lbs): 1.84                                                                                                                                                                     |  |
| Fixture Finish: SSR / BKV / CWI / CRY / HAB / UFT / ITA / RUA / FTG / MY<br>LOD / PUS / FRO / FUP / KIA / POP / BLS / SPG / MEY / GOH / GUM / CHO<br>COM / ABZ / JAG / OBR / MOS / ROR |  |
| Fixture Material: Aluminum Die Cast                                                                                                                                                    |  |
| Cut-out Measurements: 130mm / 5 1/8"                                                                                                                                                   |  |
| ELECTRICAL                                                                                                                                                                             |  |
|                                                                                                                                                                                        |  |