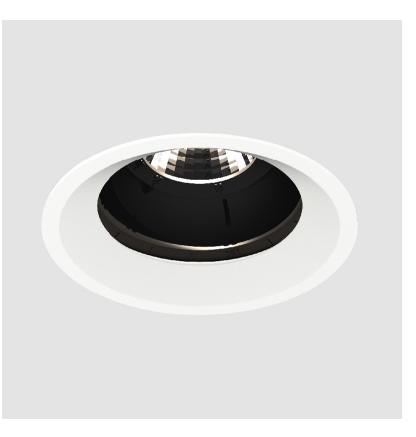

### GENERAL

| Series: Bioniq                                                                                                                                                                              |
|---------------------------------------------------------------------------------------------------------------------------------------------------------------------------------------------|
| Subseries: Bioniq Round Adjustable                                                                                                                                                          |
| Brand: Prolicht                                                                                                                                                                             |
| Division: Architectural                                                                                                                                                                     |
| Mounting Type: Recessed                                                                                                                                                                     |
| Mounting Location: Ceiling                                                                                                                                                                  |
| Subcategory: Downlight                                                                                                                                                                      |
| PHYSICAL                                                                                                                                                                                    |
| Shape: Round                                                                                                                                                                                |
| Diameter (mm): 107                                                                                                                                                                          |
| Diameter (in): $4\frac{3}{16}$                                                                                                                                                              |
| Height (mm): 112                                                                                                                                                                            |
| Height (in): $4\frac{7}{16}$                                                                                                                                                                |
| Ceiling Thickness (mm): 10 / 12.5 / 15                                                                                                                                                      |
| Ceiling Thickness (in): 3/8 or 1/2 or 9/16                                                                                                                                                  |
| Min. Recessing Depth (mm): 130                                                                                                                                                              |
| Min. Recessing Depth (in): 5 $\frac{1}{8}$                                                                                                                                                  |
| Light Distribution: Adjustable / Downlight                                                                                                                                                  |
| Weight (kg): 0.47                                                                                                                                                                           |
| Weight (lbs): 1.04                                                                                                                                                                          |
| Fixture Finish: SSR / BKV / CWI / CRY / HAB / UFT / ITA / RUA / FTG / MYG /<br>LOD / PUS / FRO / FUP / KIA / POP / BLS / SPG / MEY / GOH / GUM / CHC /<br>COM / ABZ / JAG / OBR / MOS / ROR |
| Fixture Material: Aluminum Die Cast                                                                                                                                                         |
| Cut-out Measurements: 98mm / 3 7/8"                                                                                                                                                         |
| ELECTRICAL                                                                                                                                                                                  |
| Lamp Type: LED (Zhaga Standard)                                                                                                                                                             |
| Input Wattage (W): 13.2 / 16.5                                                                                                                                                              |
| Total Output Wattage (W): 12 / 15                                                                                                                                                           |