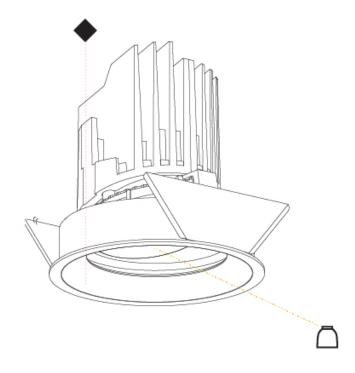

### GENERAL

| Series: Bioniq                                                                                                                                                                              |
|---------------------------------------------------------------------------------------------------------------------------------------------------------------------------------------------|
| Subseries: Bioniq Round Adjustable                                                                                                                                                          |
| Brand: Prolicht                                                                                                                                                                             |
| Division: Architectural                                                                                                                                                                     |
| Mounting Type: Recessed                                                                                                                                                                     |
| Mounting Location: Ceiling                                                                                                                                                                  |
| Subcategory: Downlight                                                                                                                                                                      |
| PHYSICAL                                                                                                                                                                                    |
| Shape: Round                                                                                                                                                                                |
| Diameter (mm): 107                                                                                                                                                                          |
| Diameter (in): $4\frac{3}{16}$                                                                                                                                                              |
| Height (mm): 112                                                                                                                                                                            |
| Height (in): $4\frac{7}{16}$                                                                                                                                                                |
| Ceiling Thickness (mm): 10 / 12.5 / 15                                                                                                                                                      |
| Ceiling Thickness (in): 3/8 or 1/2 or 9/16                                                                                                                                                  |
| Min. Recessing Depth (mm): 130                                                                                                                                                              |
| Min. Recessing Depth (in): 5 $\frac{1}{8}$                                                                                                                                                  |
| Light Distribution: Adjustable / Downlight                                                                                                                                                  |
| Weight (kg): 0.47                                                                                                                                                                           |
| Weight (lbs): 1.04                                                                                                                                                                          |
| Fixture Finish: SSR / BKV / CWI / CRY / HAB / UFT / ITA / RUA / FTG / MYG /<br>LOD / PUS / FRO / FUP / KIA / POP / BLS / SPG / MEY / GOH / GUM / CHC /<br>COM / ABZ / JAG / OBR / MOS / ROR |
| Fixture Material: Aluminum Die Cast                                                                                                                                                         |
| Cut-out Measurements: 98mm / 3 7/8"                                                                                                                                                         |
| ELECTRICAL                                                                                                                                                                                  |
| Lamp Type: LED (Zhaga Standard)                                                                                                                                                             |
| Input Wattage (W): 13.2 / 16.5                                                                                                                                                              |
| Total Output Wattage (W): 12 / 15                                                                                                                                                           |

### OPTICAL

Reflector°: 10 Adjustability: Rotational 355°; Tilt 30°