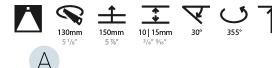

#### GENERAL

| CEREIO IE                                                                                                                                                                              |  |
|----------------------------------------------------------------------------------------------------------------------------------------------------------------------------------------|--|
| Series: Bioniq                                                                                                                                                                         |  |
| Subseries: Bioniq Round Adjustable                                                                                                                                                     |  |
| Brand: Prolicht                                                                                                                                                                        |  |
| Division: Architectural                                                                                                                                                                |  |
| Mounting Type: Recessed                                                                                                                                                                |  |
| Mounting Location: Ceiling                                                                                                                                                             |  |
| Subcategory: Downlight                                                                                                                                                                 |  |
| PHYSICAL                                                                                                                                                                               |  |
| Shape: Round                                                                                                                                                                           |  |
| Diameter (mm): 139                                                                                                                                                                     |  |
| Diameter (in): 5 <sup>1</sup> / <sub>2</sub>                                                                                                                                           |  |
| Height (mm): 137                                                                                                                                                                       |  |
| Height (in): $5\frac{3}{8}$                                                                                                                                                            |  |
| Ceiling Thickness (mm): 10 / 12.5 / 15                                                                                                                                                 |  |
| Ceiling Thickness (in): 3/8 or 1/2 or 9/16                                                                                                                                             |  |
| Min. Recessing Depth (mm): 150                                                                                                                                                         |  |
| Min. Recessing Depth (in): 5 1/8                                                                                                                                                       |  |
| Light Distribution: Adjustable / Downlight                                                                                                                                             |  |
| Weight (kg): 0.836                                                                                                                                                                     |  |
| Weight (lbs): 1.84                                                                                                                                                                     |  |
| Fixture Finish: SSR / BKV / CWI / CRY / HAB / UFT / ITA / RUA / FTG / MY<br>LOD / PUS / FRO / FUP / KIA / POP / BLS / SPG / MEY / GOH / GUM / CHO<br>COM / ABZ / JAG / OBR / MOS / ROR |  |
| Fixture Material: Aluminum Die Cast                                                                                                                                                    |  |
| Cut-out Measurements: 130mm / 5 1/8"                                                                                                                                                   |  |
| ELECTRICAL                                                                                                                                                                             |  |
|                                                                                                                                                                                        |  |

### Adjustability: Rotational 355°; Tilt 30°