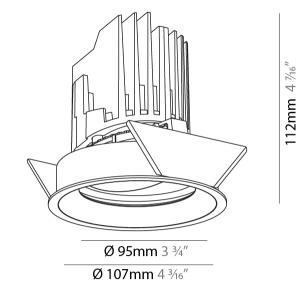

### GENERAL

| Series: Bioniq                                                                                                                                                                              |
|---------------------------------------------------------------------------------------------------------------------------------------------------------------------------------------------|
| Subseries: Bioniq Round Adjustable                                                                                                                                                          |
| Brand: Prolicht                                                                                                                                                                             |
| Division: Architectural                                                                                                                                                                     |
| Mounting Type: Recessed                                                                                                                                                                     |
| Mounting Location: Ceiling                                                                                                                                                                  |
| Subcategory: Downlight                                                                                                                                                                      |
| PHYSICAL                                                                                                                                                                                    |
| Shape: Round                                                                                                                                                                                |
| Diameter (mm): 107                                                                                                                                                                          |
| Diameter (in): $4\frac{3}{16}$                                                                                                                                                              |
| Height (mm): 112                                                                                                                                                                            |
| Height (in): $4\frac{7}{16}$                                                                                                                                                                |
| Ceiling Thickness (mm): 10 / 12.5 / 15                                                                                                                                                      |
| Ceiling Thickness (in): 3/8 or 1/2 or 9/16                                                                                                                                                  |
| Min. Recessing Depth (mm): 130                                                                                                                                                              |
| Min. Recessing Depth (in): 5 $\frac{1}{8}$                                                                                                                                                  |
| Light Distribution: Adjustable / Downlight                                                                                                                                                  |
| Weight (kg): 0.47                                                                                                                                                                           |
| Weight (lbs): 1.04                                                                                                                                                                          |
| Fixture Finish: SSR / BKV / CWI / CRY / HAB / UFT / ITA / RUA / FTG / MYG /<br>LOD / PUS / FRO / FUP / KIA / POP / BLS / SPG / MEY / GOH / GUM / CHC /<br>COM / ABZ / JAG / OBR / MOS / ROR |
| Fixture Material: Aluminum Die Cast                                                                                                                                                         |
| Cut-out Measurements: 98mm / 3 7/8"                                                                                                                                                         |
| ELECTRICAL                                                                                                                                                                                  |
| Lamp Type: LED (Zhaga Standard)                                                                                                                                                             |
| Input Wattage (W): 13.2 / 16.5                                                                                                                                                              |
| Total Output Wattage (W): 12 / 15                                                                                                                                                           |

#### GENERAL ·Bid .....

| Series: Bioniq                                                                                                                                                                          |
|-----------------------------------------------------------------------------------------------------------------------------------------------------------------------------------------|
| Subseries: Bioniq Round Adjustable                                                                                                                                                      |
| Brand: Prolicht                                                                                                                                                                         |
| Division: Architectural                                                                                                                                                                 |
| Mounting Type: Recessed                                                                                                                                                                 |
| Mounting Location: Ceiling                                                                                                                                                              |
| Subcategory: Downlight                                                                                                                                                                  |
| PHYSICAL                                                                                                                                                                                |
| Shape: Round                                                                                                                                                                            |
| Diameter (mm): 107                                                                                                                                                                      |
| Diameter (in): $4\frac{3}{16}$                                                                                                                                                          |
| Height (mm): 112                                                                                                                                                                        |
| Height (in): $4^{7}/_{16}$                                                                                                                                                              |
| Ceiling Thickness (mm): 10 / 12.5 / 15                                                                                                                                                  |
| Ceiling Thickness (in): 3/8 or 1/2 or 9/16                                                                                                                                              |
| Min. Recessing Depth (mm): 130                                                                                                                                                          |
| Min. Recessing Depth (in): 5 1/8                                                                                                                                                        |
| Light Distribution: Adjustable / Downlight                                                                                                                                              |
| Weight (kg): 0.46                                                                                                                                                                       |
| Weight (lbs): 1.01                                                                                                                                                                      |
| Fixture Finish: SSR / BKV / CWI / CRY / HAB / UFT / ITA / RUA / FTG / MYG<br>LOD / PUS / FRO / FUP / KIA / POP / BLS / SPG / MEY / GOH / GUM / CHC<br>COM / ABZ / JAG / OBR / MOS / ROR |
| Fixture Material: Aluminum Die Cast                                                                                                                                                     |
| Cut-out Measurements: 98mm / 3 7/8"                                                                                                                                                     |
| ELECTRICAL                                                                                                                                                                              |
|                                                                                                                                                                                         |