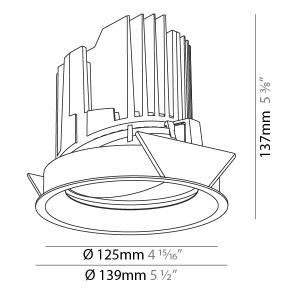

#### GENERAL

| CEREIO IE                                                                                                                                                                              |  |
|----------------------------------------------------------------------------------------------------------------------------------------------------------------------------------------|--|
| Series: Bioniq                                                                                                                                                                         |  |
| Subseries: Bioniq Round Adjustable                                                                                                                                                     |  |
| Brand: Prolicht                                                                                                                                                                        |  |
| Division: Architectural                                                                                                                                                                |  |
| Mounting Type: Recessed                                                                                                                                                                |  |
| Mounting Location: Ceiling                                                                                                                                                             |  |
| Subcategory: Downlight                                                                                                                                                                 |  |
| PHYSICAL                                                                                                                                                                               |  |
| Shape: Round                                                                                                                                                                           |  |
| Diameter (mm): 139                                                                                                                                                                     |  |
| Diameter (in): 5 <sup>1</sup> / <sub>2</sub>                                                                                                                                           |  |
| Height (mm): 137                                                                                                                                                                       |  |
| Height (in): $5\frac{3}{8}$                                                                                                                                                            |  |
| Ceiling Thickness (mm): 10 / 12.5 / 15                                                                                                                                                 |  |
| Ceiling Thickness (in): 3/8 or 1/2 or 9/16                                                                                                                                             |  |
| Min. Recessing Depth (mm): 150                                                                                                                                                         |  |
| Min. Recessing Depth (in): 5 1/8                                                                                                                                                       |  |
| Light Distribution: Adjustable / Downlight                                                                                                                                             |  |
| Weight (kg): 0.836                                                                                                                                                                     |  |
| Weight (lbs): 1.84                                                                                                                                                                     |  |
| Fixture Finish: SSR / BKV / CWI / CRY / HAB / UFT / ITA / RUA / FTG / MY<br>LOD / PUS / FRO / FUP / KIA / POP / BLS / SPG / MEY / GOH / GUM / CHO<br>COM / ABZ / JAG / OBR / MOS / ROR |  |
| Fixture Material: Aluminum Die Cast                                                                                                                                                    |  |
| Cut-out Measurements: 130mm / 5 1/8"                                                                                                                                                   |  |
| ELECTRICAL                                                                                                                                                                             |  |
|                                                                                                                                                                                        |  |