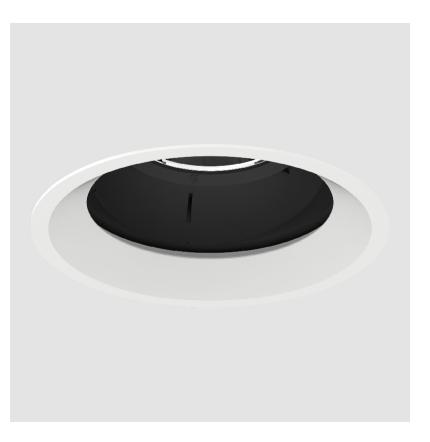

## **BIONIQ ROUND ADJUSTABLE RECESSED**

#### GENERAL ·Bid .....

| Series: Bioniq                                                                                                                                                                          |
|-----------------------------------------------------------------------------------------------------------------------------------------------------------------------------------------|
| Subseries: Bioniq Round Adjustable                                                                                                                                                      |
| Brand: Prolicht                                                                                                                                                                         |
| Division: Architectural                                                                                                                                                                 |
| Mounting Type: Recessed                                                                                                                                                                 |
| Mounting Location: Ceiling                                                                                                                                                              |
| Subcategory: Downlight                                                                                                                                                                  |
| PHYSICAL                                                                                                                                                                                |
| Shape: Round                                                                                                                                                                            |
| Diameter (mm): 107                                                                                                                                                                      |
| Diameter (in): $4\frac{3}{16}$                                                                                                                                                          |
| Height (mm): 112                                                                                                                                                                        |
| Height (in): $4^{7}/_{16}$                                                                                                                                                              |
| Ceiling Thickness (mm): 10 / 12.5 / 15                                                                                                                                                  |
| Ceiling Thickness (in): 3/8 or 1/2 or 9/16                                                                                                                                              |
| Min. Recessing Depth (mm): 130                                                                                                                                                          |
| Min. Recessing Depth (in): 5 1/8                                                                                                                                                        |
| Light Distribution: Adjustable / Downlight                                                                                                                                              |
| Weight (kg): 0.46                                                                                                                                                                       |
| Weight (lbs): 1.01                                                                                                                                                                      |
| Fixture Finish: SSR / BKV / CWI / CRY / HAB / UFT / ITA / RUA / FTG / MYG<br>LOD / PUS / FRO / FUP / KIA / POP / BLS / SPG / MEY / GOH / GUM / CHC<br>COM / ABZ / JAG / OBR / MOS / ROR |
| Fixture Material: Aluminum Die Cast                                                                                                                                                     |
| Cut-out Measurements: 98mm / 3 7/8"                                                                                                                                                     |
| ELECTRICAL                                                                                                                                                                              |
|                                                                                                                                                                                         |