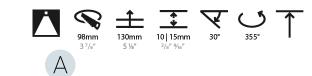

### OPTICAL

Reflector°: 10 Adjustability: Rotational 355°; Tilt 30°

### OPTICAL

Reflector°: 20 / 40 / 60

Adjustability: Rotational 355°; Tilt 30°

### Adjustability: Rotational 355°; Tilt 30°

#### OPTICAL

| Reflector°: 10                           |  |
|------------------------------------------|--|
| Optic°: Lens Pack - No Lens              |  |
| Adjustability: Rotational 355°; Tilt 30° |  |