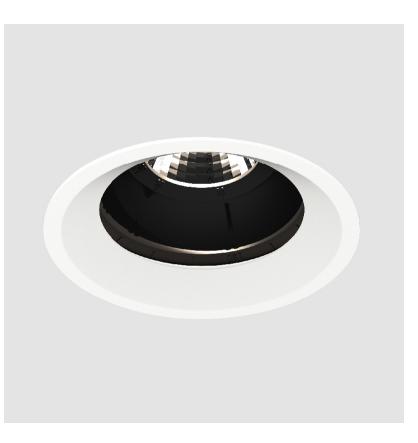

## **BIONIQ ROUND ADJUSTABLE RECESSED**

### GENERAL

| Series: Bioniq                                                                                                                                                                              |
|---------------------------------------------------------------------------------------------------------------------------------------------------------------------------------------------|
| Subseries: Bioniq Round Adjustable                                                                                                                                                          |
| Brand: Prolicht                                                                                                                                                                             |
| Division: Architectural                                                                                                                                                                     |
| Mounting Type: Recessed                                                                                                                                                                     |
| Mounting Location: Ceiling                                                                                                                                                                  |
| Subcategory: Downlight                                                                                                                                                                      |
| PHYSICAL                                                                                                                                                                                    |
| Shape: Round                                                                                                                                                                                |
| Diameter (mm): 107                                                                                                                                                                          |
| Diameter (in): $4\frac{3}{16}$                                                                                                                                                              |
| Height (mm): 112                                                                                                                                                                            |
| Height (in): $4\frac{7}{16}$                                                                                                                                                                |
| Ceiling Thickness (mm): 10 / 12.5 / 15                                                                                                                                                      |
| Ceiling Thickness (in): 3/8 or 1/2 or 9/16                                                                                                                                                  |
| Min. Recessing Depth (mm): 130                                                                                                                                                              |
| Min. Recessing Depth (in): 5 $\frac{1}{8}$                                                                                                                                                  |
| Light Distribution: Adjustable / Downlight                                                                                                                                                  |
| Weight (kg): 0.47                                                                                                                                                                           |
| Weight (lbs): 1.04                                                                                                                                                                          |
| Fixture Finish: SSR / BKV / CWI / CRY / HAB / UFT / ITA / RUA / FTG / MYG /<br>LOD / PUS / FRO / FUP / KIA / POP / BLS / SPG / MEY / GOH / GUM / CHC /<br>COM / ABZ / JAG / OBR / MOS / ROR |
| Fixture Material: Aluminum Die Cast                                                                                                                                                         |
| Cut-out Measurements: 98mm / 3 7/8"                                                                                                                                                         |
| ELECTRICAL                                                                                                                                                                                  |
| Lamp Type: LED (Zhaga Standard)                                                                                                                                                             |
| Input Wattage (W): 13.2 / 16.5                                                                                                                                                              |
| Total Output Wattage (W): 12 / 15                                                                                                                                                           |