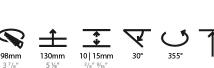

### GENERAL

| Series: Bioniq                                                                                                                                                                              |
|---------------------------------------------------------------------------------------------------------------------------------------------------------------------------------------------|
| Subseries: Bioniq Round Adjustable                                                                                                                                                          |
| Brand: Prolicht                                                                                                                                                                             |
| Division: Architectural                                                                                                                                                                     |
| Mounting Type: Recessed                                                                                                                                                                     |
| Mounting Location: Ceiling                                                                                                                                                                  |
| Subcategory: Downlight                                                                                                                                                                      |
| PHYSICAL                                                                                                                                                                                    |
| Shape: Round                                                                                                                                                                                |
| Diameter (mm): 107                                                                                                                                                                          |
| Diameter (in): $4\frac{3}{16}$                                                                                                                                                              |
| Height (mm): 112                                                                                                                                                                            |
| Height (in): $4\frac{7}{16}$                                                                                                                                                                |
| Ceiling Thickness (mm): 10 / 12.5 / 15                                                                                                                                                      |
| Ceiling Thickness (in): 3/8 or 1/2 or 9/16                                                                                                                                                  |
| Min. Recessing Depth (mm): 130                                                                                                                                                              |
| Min. Recessing Depth (in): 5 $\frac{1}{8}$                                                                                                                                                  |
| Light Distribution: Adjustable / Downlight                                                                                                                                                  |
| Weight (kg): 0.47                                                                                                                                                                           |
| Weight (lbs): 1.04                                                                                                                                                                          |
| Fixture Finish: SSR / BKV / CWI / CRY / HAB / UFT / ITA / RUA / FTG / MYG /<br>LOD / PUS / FRO / FUP / KIA / POP / BLS / SPG / MEY / GOH / GUM / CHC /<br>COM / ABZ / JAG / OBR / MOS / ROR |
| Fixture Material: Aluminum Die Cast                                                                                                                                                         |
| Cut-out Measurements: 98mm / 3 7/8"                                                                                                                                                         |
| ELECTRICAL                                                                                                                                                                                  |
| Lamp Type: LED (Zhaga Standard)                                                                                                                                                             |
| Input Wattage (W): 13.2 / 16.5                                                                                                                                                              |
| Total Output Wattage (W): 12 / 15                                                                                                                                                           |

### OPTICAL

Reflector°: 10 Adjustability: Rotational 355°; Tilt 30°