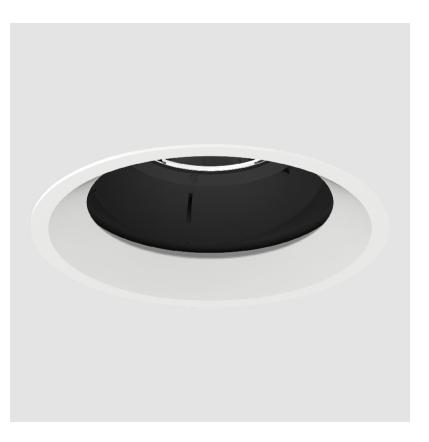

### GENERAL

| Series: Bioniq                                                                                                                                                                              |
|---------------------------------------------------------------------------------------------------------------------------------------------------------------------------------------------|
| Subseries: Bioniq Round Adjustable                                                                                                                                                          |
| Brand: Prolicht                                                                                                                                                                             |
| Division: Architectural                                                                                                                                                                     |
| Mounting Type: Recessed                                                                                                                                                                     |
| Mounting Location: Ceiling                                                                                                                                                                  |
| Subcategory: Downlight                                                                                                                                                                      |
| PHYSICAL                                                                                                                                                                                    |
| Shape: Round                                                                                                                                                                                |
| Diameter (mm): 107                                                                                                                                                                          |
| Diameter (in): $4\frac{3}{16}$                                                                                                                                                              |
| Height (mm): 112                                                                                                                                                                            |
| Height (in): $4\frac{7}{16}$                                                                                                                                                                |
| Ceiling Thickness (mm): 10 / 12.5 / 15                                                                                                                                                      |
| Ceiling Thickness (in): 3/8 or 1/2 or 9/16                                                                                                                                                  |
| Min. Recessing Depth (mm): 130                                                                                                                                                              |
| Min. Recessing Depth (in): 5 $\frac{1}{8}$                                                                                                                                                  |
| Light Distribution: Adjustable / Downlight                                                                                                                                                  |
| Weight (kg): 0.47                                                                                                                                                                           |
| Weight (lbs): 1.04                                                                                                                                                                          |
| Fixture Finish: SSR / BKV / CWI / CRY / HAB / UFT / ITA / RUA / FTG / MYG /<br>LOD / PUS / FRO / FUP / KIA / POP / BLS / SPG / MEY / GOH / GUM / CHC /<br>COM / ABZ / JAG / OBR / MOS / ROR |
| Fixture Material: Aluminum Die Cast                                                                                                                                                         |
| Cut-out Measurements: 98mm / 3 7/8"                                                                                                                                                         |
| ELECTRICAL                                                                                                                                                                                  |
| Lamp Type: LED (Zhaga Standard)                                                                                                                                                             |
| Input Wattage (W): 13.2 / 16.5                                                                                                                                                              |
| Total Output Wattage (W): 12 / 15                                                                                                                                                           |

### OPTICAL

Reflector°: 10 Adjustability: Rotational 355°; Tilt 30°