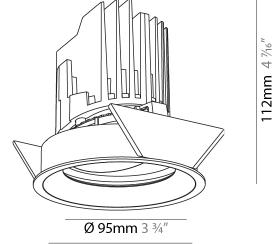

### GENERAL

| Series: Bioniq                                                                                                                                                                              |
|---------------------------------------------------------------------------------------------------------------------------------------------------------------------------------------------|
| Subseries: Bioniq Round Adjustable                                                                                                                                                          |
| Brand: Prolicht                                                                                                                                                                             |
| Division: Architectural                                                                                                                                                                     |
| Mounting Type: Recessed                                                                                                                                                                     |
| Mounting Location: Ceiling                                                                                                                                                                  |
| Subcategory: Downlight                                                                                                                                                                      |
| PHYSICAL                                                                                                                                                                                    |
| Shape: Round                                                                                                                                                                                |
| Diameter (mm): 107                                                                                                                                                                          |
| Diameter (in): $4\frac{3}{16}$                                                                                                                                                              |
| Height (mm): 112                                                                                                                                                                            |
| Height (in): $4\frac{7}{16}$                                                                                                                                                                |
| Ceiling Thickness (mm): 10 / 12.5 / 15                                                                                                                                                      |
| Ceiling Thickness (in): 3/8 or 1/2 or 9/16                                                                                                                                                  |
| Min. Recessing Depth (mm): 130                                                                                                                                                              |
| Min. Recessing Depth (in): 5 $\frac{1}{8}$                                                                                                                                                  |
| Light Distribution: Adjustable / Downlight                                                                                                                                                  |
| Weight (kg): 0.47                                                                                                                                                                           |
| Weight (lbs): 1.04                                                                                                                                                                          |
| Fixture Finish: SSR / BKV / CWI / CRY / HAB / UFT / ITA / RUA / FTG / MYG /<br>LOD / PUS / FRO / FUP / KIA / POP / BLS / SPG / MEY / GOH / GUM / CHC /<br>COM / ABZ / JAG / OBR / MOS / ROR |
| Fixture Material: Aluminum Die Cast                                                                                                                                                         |
| Cut-out Measurements: 98mm / 3 7/8"                                                                                                                                                         |
| ELECTRICAL                                                                                                                                                                                  |
| Lamp Type: LED (Zhaga Standard)                                                                                                                                                             |
| Input Wattage (W): 13.2 / 16.5                                                                                                                                                              |
| Total Output Wattage (W): 12 / 15                                                                                                                                                           |

#### GENERAL ·Bid .....

| Series: Bioniq                                                                                                                                                                          |
|-----------------------------------------------------------------------------------------------------------------------------------------------------------------------------------------|
| Subseries: Bioniq Round Adjustable                                                                                                                                                      |
| Brand: Prolicht                                                                                                                                                                         |
| Division: Architectural                                                                                                                                                                 |
| Mounting Type: Recessed                                                                                                                                                                 |
| Mounting Location: Ceiling                                                                                                                                                              |
| Subcategory: Downlight                                                                                                                                                                  |
| PHYSICAL                                                                                                                                                                                |
| Shape: Round                                                                                                                                                                            |
| Diameter (mm): 107                                                                                                                                                                      |
| Diameter (in): $4\frac{3}{16}$                                                                                                                                                          |
| Height (mm): 112                                                                                                                                                                        |
| Height (in): $4^{7}/_{16}$                                                                                                                                                              |
| Ceiling Thickness (mm): 10 / 12.5 / 15                                                                                                                                                  |
| Ceiling Thickness (in): 3/8 or 1/2 or 9/16                                                                                                                                              |
| Min. Recessing Depth (mm): 130                                                                                                                                                          |
| Min. Recessing Depth (in): 5 1/8                                                                                                                                                        |
| Light Distribution: Adjustable / Downlight                                                                                                                                              |
| Weight (kg): 0.46                                                                                                                                                                       |
| Weight (lbs): 1.01                                                                                                                                                                      |
| Fixture Finish: SSR / BKV / CWI / CRY / HAB / UFT / ITA / RUA / FTG / MYG<br>LOD / PUS / FRO / FUP / KIA / POP / BLS / SPG / MEY / GOH / GUM / CHC<br>COM / ABZ / JAG / OBR / MOS / ROR |
| Fixture Material: Aluminum Die Cast                                                                                                                                                     |
| Cut-out Measurements: 98mm / 3 7/8"                                                                                                                                                     |
| ELECTRICAL                                                                                                                                                                              |
|                                                                                                                                                                                         |

#### GENERAL

| CEREIO IE                                                                                                                                                                              |  |
|----------------------------------------------------------------------------------------------------------------------------------------------------------------------------------------|--|
| Series: Bioniq                                                                                                                                                                         |  |
| Subseries: Bioniq Round Adjustable                                                                                                                                                     |  |
| Brand: Prolicht                                                                                                                                                                        |  |
| Division: Architectural                                                                                                                                                                |  |
| Mounting Type: Recessed                                                                                                                                                                |  |
| Mounting Location: Ceiling                                                                                                                                                             |  |
| Subcategory: Downlight                                                                                                                                                                 |  |
| PHYSICAL                                                                                                                                                                               |  |
| Shape: Round                                                                                                                                                                           |  |
| Diameter (mm): 139                                                                                                                                                                     |  |
| Diameter (in): 5 <sup>1</sup> / <sub>2</sub>                                                                                                                                           |  |
| Height (mm): 137                                                                                                                                                                       |  |
| Height (in): $5\frac{3}{8}$                                                                                                                                                            |  |
| Ceiling Thickness (mm): 10 / 12.5 / 15                                                                                                                                                 |  |
| Ceiling Thickness (in): 3/8 or 1/2 or 9/16                                                                                                                                             |  |
| Min. Recessing Depth (mm): 150                                                                                                                                                         |  |
| Min. Recessing Depth (in): 5 1/8                                                                                                                                                       |  |
| Light Distribution: Adjustable / Downlight                                                                                                                                             |  |
| Weight (kg): 0.836                                                                                                                                                                     |  |
| Weight (lbs): 1.84                                                                                                                                                                     |  |
| Fixture Finish: SSR / BKV / CWI / CRY / HAB / UFT / ITA / RUA / FTG / MY<br>LOD / PUS / FRO / FUP / KIA / POP / BLS / SPG / MEY / GOH / GUM / CHO<br>COM / ABZ / JAG / OBR / MOS / ROR |  |
| Fixture Material: Aluminum Die Cast                                                                                                                                                    |  |
| Cut-out Measurements: 130mm / 5 1/8"                                                                                                                                                   |  |
| ELECTRICAL                                                                                                                                                                             |  |
|                                                                                                                                                                                        |  |

#### GENERAL

| Series: Bioniq                                                                                                                                                                              |
|---------------------------------------------------------------------------------------------------------------------------------------------------------------------------------------------|
| Subseries: Bioniq Round Adjustable                                                                                                                                                          |
| Brand: Prolicht                                                                                                                                                                             |
| Division: Architectural                                                                                                                                                                     |
| Mounting Type: Recessed                                                                                                                                                                     |
| Mounting Location: Ceiling                                                                                                                                                                  |
| Subcategory: Downlight                                                                                                                                                                      |
| PHYSICAL                                                                                                                                                                                    |
| Shape: Round                                                                                                                                                                                |
| Diameter (mm): 107                                                                                                                                                                          |
| Diameter (in): 4 <sup>3</sup> / <sub>16</sub>                                                                                                                                               |
| Height (mm): 112                                                                                                                                                                            |
| Height (in): $4^{7}/_{16}$                                                                                                                                                                  |
| Ceiling Thickness (mm): 10 / 12.5 / 15                                                                                                                                                      |
| Ceiling Thickness (in): 3/8 or 1/2 or 9/16                                                                                                                                                  |
| Min. Recessing Depth (mm): 130                                                                                                                                                              |
| Min. Recessing Depth (in): 5 $\frac{1}{8}$                                                                                                                                                  |
| Light Distribution: Adjustable / Downlight                                                                                                                                                  |
| Weight (kg): 0.47                                                                                                                                                                           |
| Weight (lbs): 1.04                                                                                                                                                                          |
| Fixture Finish: SSR / BKV / CWI / CRY / HAB / UFT / ITA / RUA / FTG / MYG ,<br>LOD / PUS / FRO / FUP / KIA / POP / BLS / SPG / MEY / GOH / GUM / CHC /<br>COM / ABZ / JAG / OBR / MOS / ROR |
| Fixture Material: Aluminum Die Cast                                                                                                                                                         |
| Cut-out Measurements: 98mm / 3 7/8"                                                                                                                                                         |
| ELECTRICAL                                                                                                                                                                                  |
|                                                                                                                                                                                             |