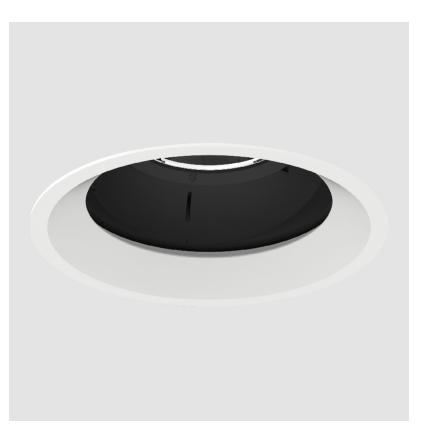

#### GENERAL

| CEREIO IE                                                                                                                                                                              |  |
|----------------------------------------------------------------------------------------------------------------------------------------------------------------------------------------|--|
| Series: Bioniq                                                                                                                                                                         |  |
| Subseries: Bioniq Round Adjustable                                                                                                                                                     |  |
| Brand: Prolicht                                                                                                                                                                        |  |
| Division: Architectural                                                                                                                                                                |  |
| Mounting Type: Recessed                                                                                                                                                                |  |
| Mounting Location: Ceiling                                                                                                                                                             |  |
| Subcategory: Downlight                                                                                                                                                                 |  |
| PHYSICAL                                                                                                                                                                               |  |
| Shape: Round                                                                                                                                                                           |  |
| Diameter (mm): 139                                                                                                                                                                     |  |
| Diameter (in): 5 <sup>1</sup> / <sub>2</sub>                                                                                                                                           |  |
| Height (mm): 137                                                                                                                                                                       |  |
| Height (in): $5\frac{3}{8}$                                                                                                                                                            |  |
| Ceiling Thickness (mm): 10 / 12.5 / 15                                                                                                                                                 |  |
| Ceiling Thickness (in): 3/8 or 1/2 or 9/16                                                                                                                                             |  |
| Min. Recessing Depth (mm): 150                                                                                                                                                         |  |
| Min. Recessing Depth (in): 5 1/8                                                                                                                                                       |  |
| Light Distribution: Adjustable / Downlight                                                                                                                                             |  |
| Weight (kg): 0.836                                                                                                                                                                     |  |
| Weight (lbs): 1.84                                                                                                                                                                     |  |
| Fixture Finish: SSR / BKV / CWI / CRY / HAB / UFT / ITA / RUA / FTG / MY<br>LOD / PUS / FRO / FUP / KIA / POP / BLS / SPG / MEY / GOH / GUM / CHO<br>COM / ABZ / JAG / OBR / MOS / ROR |  |
| Fixture Material: Aluminum Die Cast                                                                                                                                                    |  |
| Cut-out Measurements: 130mm / 5 1/8"                                                                                                                                                   |  |
| ELECTRICAL                                                                                                                                                                             |  |
|                                                                                                                                                                                        |  |

| Lamp Type: LED (Zhaga Standard)                                                      |
|--------------------------------------------------------------------------------------|
| Input Wattage (W): 28                                                                |
| Total Output Wattage (W): 26.4                                                       |
| Dimming: Tri-Mode (Non-Dimming and Phase Dimming (120Vac only)<br>and 0-10V Dimming) |
| Driver Included: No                                                                  |
| Driver Location: Recessed Housing                                                    |
| Driver Type: Constant Current - Universal                                            |
| Driver Class: Class 2                                                                |
| Housing: See components                                                              |
| Input Voltage (V): 120 - 277                                                         |
| Constant Current (MA): 700                                                           |