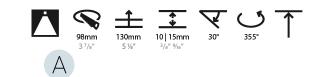

### GENERAL

| Series: Bioniq                                                                                                                                                                              |
|---------------------------------------------------------------------------------------------------------------------------------------------------------------------------------------------|
| Subseries: Bioniq Round Adjustable                                                                                                                                                          |
| Brand: Prolicht                                                                                                                                                                             |
| Division: Architectural                                                                                                                                                                     |
| Mounting Type: Recessed                                                                                                                                                                     |
| Mounting Location: Ceiling                                                                                                                                                                  |
| Subcategory: Downlight                                                                                                                                                                      |
| PHYSICAL                                                                                                                                                                                    |
| Shape: Round                                                                                                                                                                                |
| Diameter (mm): 107                                                                                                                                                                          |
| Diameter (in): $4\frac{3}{16}$                                                                                                                                                              |
| Height (mm): 112                                                                                                                                                                            |
| Height (in): $4\frac{7}{16}$                                                                                                                                                                |
| Ceiling Thickness (mm): 10 / 12.5 / 15                                                                                                                                                      |
| Ceiling Thickness (in): 3/8 or 1/2 or 9/16                                                                                                                                                  |
| Min. Recessing Depth (mm): 130                                                                                                                                                              |
| Min. Recessing Depth (in): 5 $\frac{1}{8}$                                                                                                                                                  |
| Light Distribution: Adjustable / Downlight                                                                                                                                                  |
| Weight (kg): 0.47                                                                                                                                                                           |
| Weight (lbs): 1.04                                                                                                                                                                          |
| Fixture Finish: SSR / BKV / CWI / CRY / HAB / UFT / ITA / RUA / FTG / MYG /<br>LOD / PUS / FRO / FUP / KIA / POP / BLS / SPG / MEY / GOH / GUM / CHC /<br>COM / ABZ / JAG / OBR / MOS / ROR |
| Fixture Material: Aluminum Die Cast                                                                                                                                                         |
| Cut-out Measurements: 98mm / 3 7/8"                                                                                                                                                         |
| ELECTRICAL                                                                                                                                                                                  |
| Lamp Type: LED (Zhaga Standard)                                                                                                                                                             |
| Input Wattage (W): 13.2 / 16.5                                                                                                                                                              |
| Total Output Wattage (W): 12 / 15                                                                                                                                                           |

### OPTICAL

Reflector°: 10 Adjustability: Rotational 355°; Tilt 30°